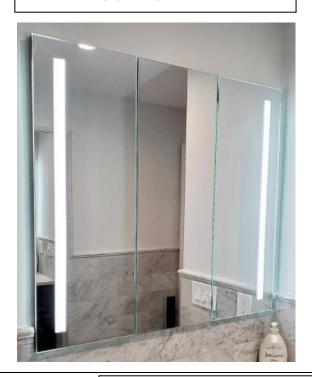

# **LED MEDICINE CABINET**

MODEL#: PHA 6936-3D (2)

#### **FEATURES:**

- 24 + 21 + 24 X 36" FULLY MIRRORED LED DOORS.
- FOUR ADJUSTABLE 3/8" THICK HIGH POLISHED GLASS SHELVES. BEHIND DOORS.
- INFINITELY ADJUSTABLE SHELVING WITH LOCKDOWN MECHANISM (NO HOLES IN CABINET).
- 6000K (COOL WHITE) OR 3500K (WARM WHITE).
- BRIGHTNESS: 3300 LUMENS.
- JUNCTION BOX INCLUDED.
- LEFT DOOR HINGED ON THE RIGHT, CENTER AND RIGHT DOORS HINGED ON THE LEFT AS A STANDARD.
- 165-DEGREE PROPRIETARY SOFT CLOSE HEAVY DUTY HINGES.
- FULL GASKET BEHIND DOOR.
- HIGH RESOLUTION SILVER PLATE GLASS MIRRORS FRONT, BACK OF DOOR AND BACK WALL.
- BACK WALL MIRROR FULLY SEALED.

### **MIRROR FINISHES:**

FLAT POLISHED EDGE

**OVERALL SIZE DIMENSION:** 69" WIDE X 36" HIGH X 6 5/8" DEEP

**ROUGH OPENING DIMENSION:** 68 3/8" WIDE X 35 3/8" HIGH X 5 1/2"

DEEP

DOOR THICKNESS: 1 3/16"